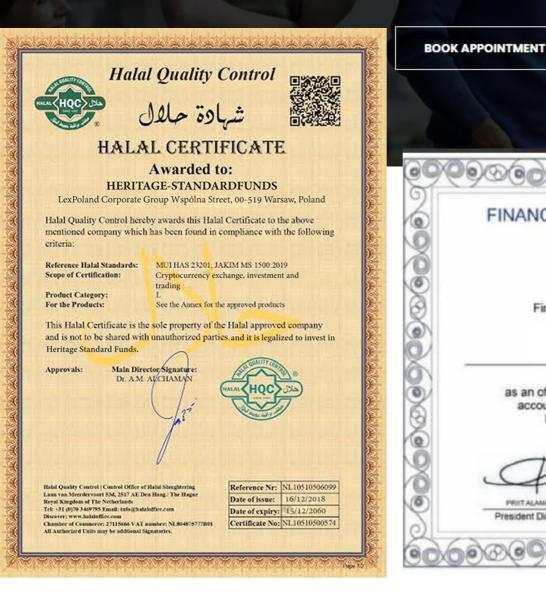

ature after 48 Hours) |
| Minimum: \$20                          | Minimum: \$400                         | Minimum: \$5,000                       |
| Maximum: \$399                         |                                        | Maximum: \$4,999                       |
| Customer Support                       | Customer Support                       | Customer Support                       |
| Automated Withdraw                     | Automated Withdraw                     | Automated Withdraw                     |

### **INVESTMENT PACKAGES**

#### Package D

**60**%

(Mature after 72 Hours)

Minimum: \$5,000

Maximum: unlimited

**Customer Support** 

Automated Withdraw



# OUR TEAM





## Start your trading with the best company today.

# What is the cost of missed opportunities?



### OUR CERTIFICATION

#### FINANCIAL INDUSTRY REGULATORY AUTHORITY

#### TRADING LICENSE SERIES 34

Official Introducing Broker Certificate Financial Industry Regulatory Authority hereby recognizes

#### HERITAGE STANDARD FUNDS

as an official partner of FINRA and grants the rights to open customer accounts, to deposit and withdraw funds. The Official Introducing Broker Certificate is valid for sixty years upon signature

FIDCA





General Manager

## SMART TRADING ON FINANCIAL MARKETS

heritage-standardfunds.com support specialists are happy to answer any questions you may have:

## Let's talk.

support@heritage-standardfunds.com

LexPoland Corporate Group Wspólna Street, 00-519 Warsaw, Poland